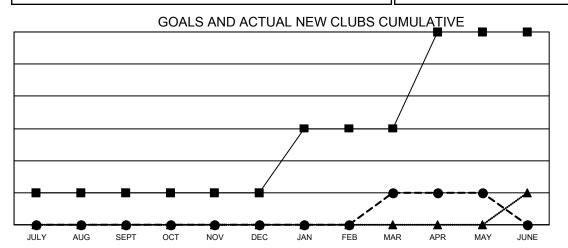

## Multiple District 22

LOCATION: MARYLAND

GMT: OPEN

GMT CA 1

| Clubs         |               |             |               | Members               |                        |                         |                                                    |  |
|---------------|---------------|-------------|---------------|-----------------------|------------------------|-------------------------|----------------------------------------------------|--|
|               | RESULTS FOR   | R 2019-2020 |               | RESULTS FOR 2019-2020 |                        |                         |                                                    |  |
| QUARTER       | NEW CLUB GOAL | NEW CLUBS   | DROPPED CLUBS | QUARTER               | BER GROWTH NET<br>GOAL | MEMBER GROWTH<br>ACTUAL | DROPPED<br>MEMBERS ACTUAI<br>(including transfers) |  |
| JULY/AUG/SEPT | 1             | 0           | 1             | JULY/AUG/SEPT         | 115                    | 138                     | 160                                                |  |
| OCT/NOV/DEC   | 0             | 0           | 4             | OCT/NOV/DEC           | 145                    | 126                     | 250                                                |  |
| JAN/FEB/MAR   | 2             | 1           | 0             | JAN/FEB/MAR           | 135                    | 152                     | 117                                                |  |
| APR/MAY/JUNE  | 3             | 0           | 0             | APR/MAY/JUNE          | 125                    | 14                      | 78                                                 |  |

- CURRENT YEAR ACTUAL NEW CLUBS •

- LAST YEAR ACTUAL NEW CLUBS

| DROPPED CLUBS: 5         |     | 120 CLUBS OF 213 ADDED 1 OR MORE | GENDER DISTRIBUTION        |                |       |
|--------------------------|-----|----------------------------------|----------------------------|----------------|-------|
|                          |     | NEW MEMBERS                      | MALE                       | 4,141 (65.59%) |       |
| DROPPED MEMBERS          |     |                                  | FEMALE                     | 2,172 (34.41%) |       |
| DECEASED                 | 119 | CLICK HERE FOR CUMULATIVE        | TOTAL FAMILY UNIT MEMBERS  |                | 1,255 |
| CLUB CANCELLED60OTHER426 |     | MEMBERSHIP DATA                  | FAMILY MEMBERS PAYING HALF |                | 650   |
| TOTAL                    | 605 |                                  | 0060                       |                |       |